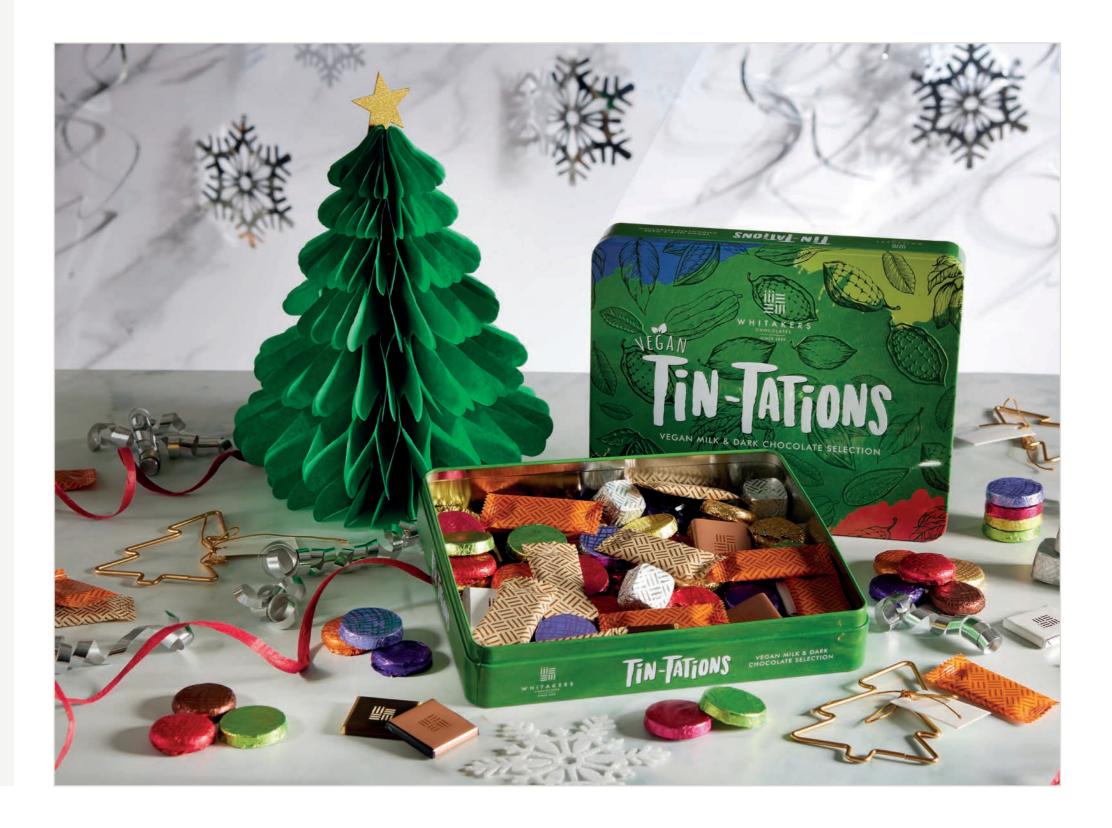

### **TIN-TATIONS**

An exclusive product developed by Whitakers Chocolates, creating the very first vegan selection tin.

This luxury tin contains an assortment of vegan milk and dark chocolates and toffee, making it a perfect gift for any chocolate lover.

Available seasonally throughout September to December.

VEGAN DARK CHOCOLATE ASSORTMENT TIN

**(V)** 

Weight: 1 x 525g Ref: VEG01