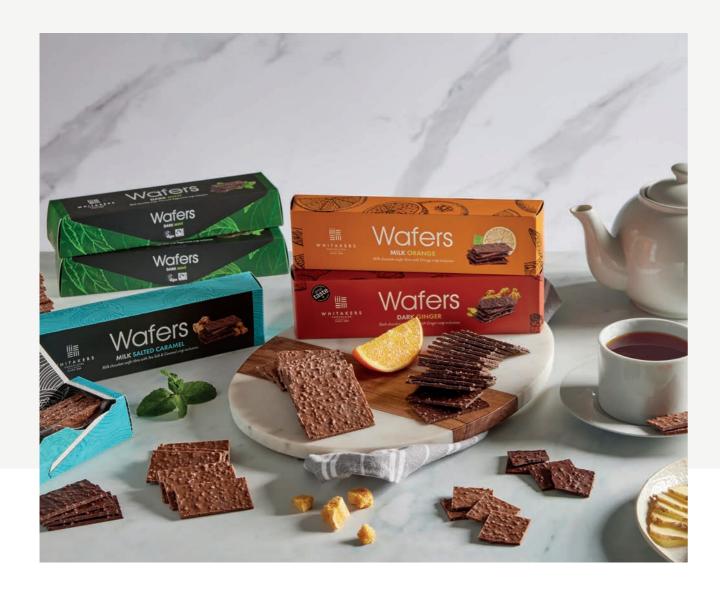

### **CHOCOLATE WAFERS**

We've been using our chocolate wafers recipe for over 130 years. Delicious dark and milk chocolate thins with crispy sugar inclusions, available in four amazing flavours. Presented in beautiful, 100% recyclable packaging.

## DARK MINT WAFERS

Dark chocolate & sugar inclusions infused with peppermint oil

Weight: 12 x 175g Ref: WAF05

## DARK GINGER WAFERS

Dark chocolate & sugar inclusions infused with ginger oil

Weight: **12 x 175g** Ref: **WAF06** 

## MILK ORANGE WAFERS

**S Z** 

Milk chocolate & sugar inclusions infused with orange oil

Weight: 12 x 175g Ref: WAF07

## MILK SALTED CARAMEL WAFERS

**S Ø** 

Milk chocolate & sugar inclusions infused with salted caramel flavour

Weight: 12 x 175g Ref: WAF08