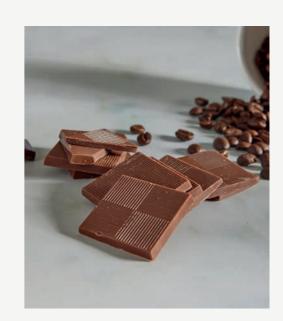

### **CHOCOLATE SQUARES**

Individually wrapped chocolate neapolitan squares. Choose between rich dark chocolate infused with raspberry flavour, and smooth milk chocolate infused with sea salt and caramel flavour.

MILK CHOCOLATE SMOKY SALTED CARAMEL SQUARES

Weight: **12 x 150g**Ref: **SQR01** 

DARK CHOCOLATE RASPBERRY SQUARES

**99** 

Weight: **12 x 150g** Ref: **SQR02** 