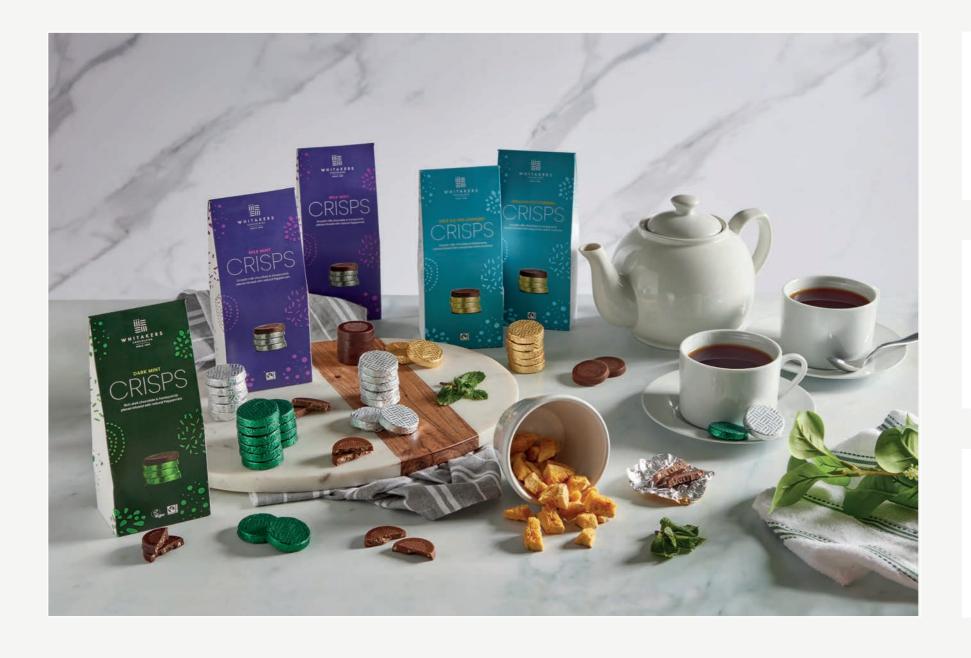

### **HONEYCOMB CRISPS**

Premium milk chocolate and dark chocolate in a variety of flavours with honeycomb crisp inclusions.

# DARK MINT CHOCOLATE HONEYCOMB CRISPS

Green foiled dark chocolates with crunchy honeycomb pieces, infused with peppermint oil

Weight: **12 x 150g** Ref: **CSP01** 

## MILK MINT CHOCOLATE HONEYCOMB CRISPS

Silver foiled milk chocolates with crunchy honeycomb pieces, infused with peppermint oil

Weight: **12 x 150g** Ref: **CSP02** 

## MILK SALTED CARAMEL HONEYCOMB CRISPS

Gold foiled milk chocolates with crunchy honeycomb pieces, infused with sea salt and caramel flavour

Weight: **12 x 150g** 

Ref: CSP03