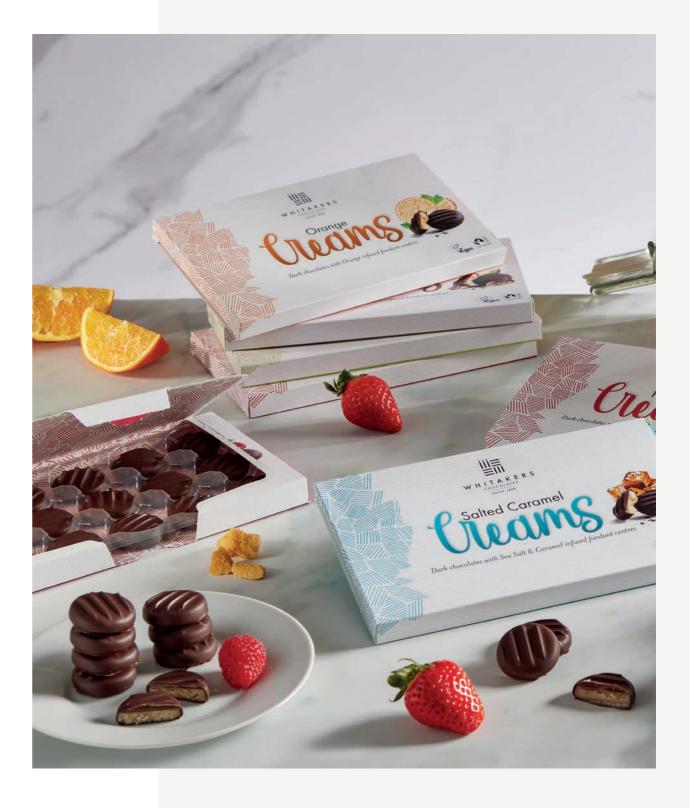

### SIGNATURE COLLECTIONS

Our Signature Collection are a hand-picked range of our finest chocolates, using a variety of flavour combinations to bring you the ultimate Whitakers Chocolates experience.

Each Signature Collection is presented in a beautiful 100% recyclable gift box making these the perfect gift for any occasion.

Behind our new Mixed Fruit Creams: We've created a new selection of 24 individually foil wrapped dark chocolate creams, using some of our most popular flavours, including strawberry, black cherry, lime, and our brand new raspberry creams.

#### **MIXED FRUIT CREAMS**

Weight: 8 x 200g

Ref: ACE29

A selection of 24 individually foil wrapped dark chocolate creams with fruit infused fondant centres

## SALTED CARAMEL CREAMS

15 cream fondants infused with salted caramel flavour

Weight: **14 x 150g** Ref: **CRE22** 

## ORANGE CREAMS

15 cream fondants infused with orange oil

Weight: **14 x 150g** Ref: **CRE29** 