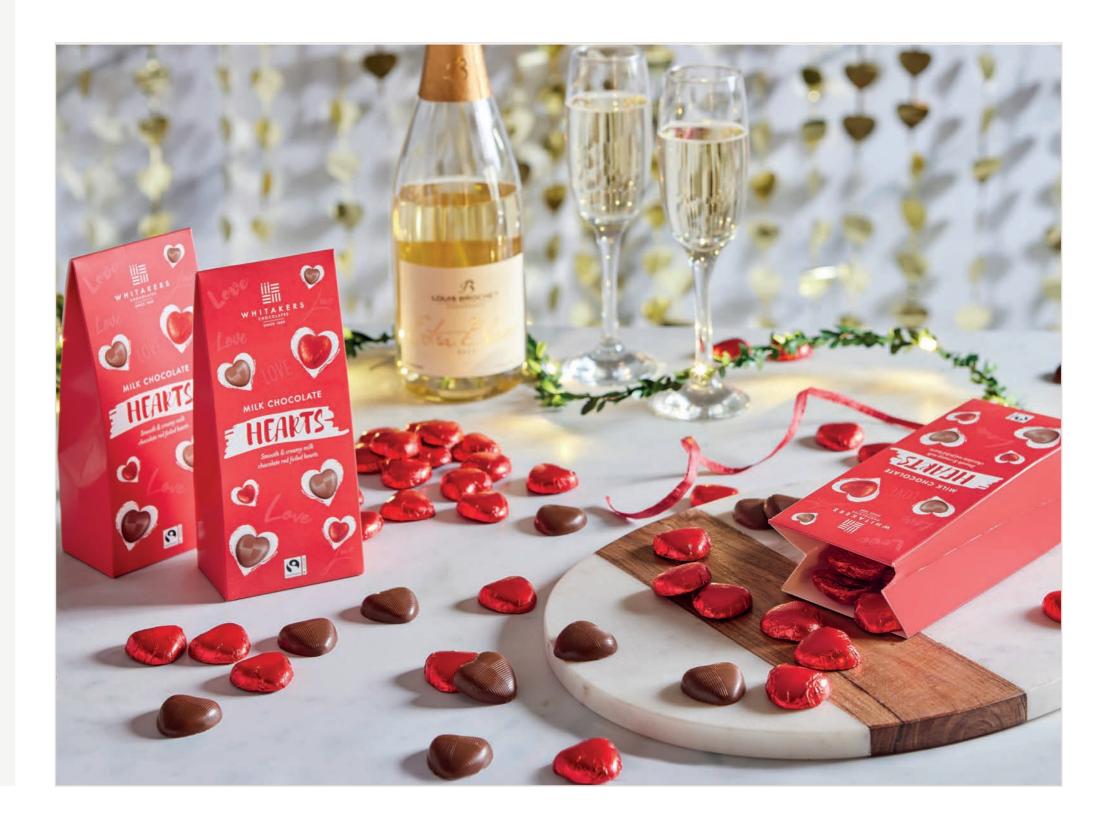

## **SAY IT WITH CHOCOLATE**

Individually wrapped red foiled chocolate hearts that simply melt in your mouth, making them the perfect gift for any occasion not just Valentine's Day.

Weight: **12 x 125g** Ref: **HEA40** 