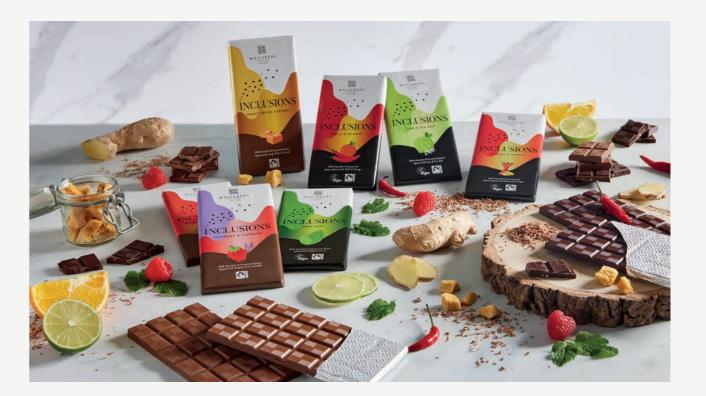

### **INCLUSION CHOCOLATE BARS**

A range of chocolate bars that pair amazing flavours together to create new taste sensations for you to discover.

#### DARK CHOCOLATE LIME & SEA SALT BAR

 $\mathbf{S}\mathbf{S}$ 

Weight: 12 x 90g Ref: BAR06A

Dark chocolate & honeycomb infused with lime oil & sea salt

#### DARK CHOCOLATE CHILLI & ORANGE BAR

Weight: 12 x 90g Ref: BAR08A

Rich dark chocolate & honeycomb infused with chilli flavour & orange oil

#### DARK CHOCOLATE RHUBARB & GINGER BAR

Weight: 12 x 90g Ref: BAR09A

Rich dark chocolate & honeycomb infused with rhubarb flavour & ginger oil

#### MILK CHOCOLATE RHUBARB & BLACK PEPPER BAR

Weight: 12 x 90g Ref: BAR10A

Milk chocolate & honeycomb infused with rhubarb & black pepper flavour

#### MILK CHOCOLATE RASPBERRY & LAVENDAR BAR

Weight: 12 x 90g Ref: BAR11A

Milk chocolate & honeycomb infused with raspberry & lavendar flavour

#### MILK CHOCOLATE SMOKY SALTED CARAMEL BAR

Weight: 12 x 90g

Ref: BAR12A

Milk chocolate & honeycomb infused with sea salt & smoky caramel flavour

#### **DARK CHOCOLATE MINT BAR**

Weight: 12 x 90g

Ref: BAR17A

Rich dark chocolate & honeycomb pieces infused with peppermint oil

#### MILK CHOCOLATE MINT BAR

**S Ø** 

Weight: 12 x 90g

Ref: BAR18A

Milk chocolate & honeycomb pieces infused with peppermint oil