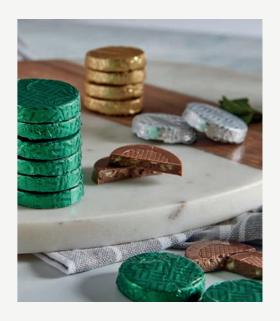

### **HONEYCOMB CRISPS**

Premium milk chocolate and dark chocolate in a variety of flavours with honeycomb crisp inclusions.

# DARK MINT CHOCOLATE HONEYCOMB CRISPS

Green foiled dark chocolates with crunchy honeycomb pieces, infused with peppermint oil

Weight: **12 x 150g** Ref: **CSP01** 

## MILK MINT CHOCOLATE HONEYCOMB CRISPS

Silver foiled milk chocolates with crunchy honeycomb pieces, infused with peppermint oil

Weight: **12 x 150g** Ref: **CSP02** 

## MILK SALTED CARAMEL HONEYCOMB CRISPS

Gold foiled milk chocolates with crunchy honeycomb pieces, infused with sea salt and caramel flavour

Weight: **12 x 150g** 

Ref: CSP03