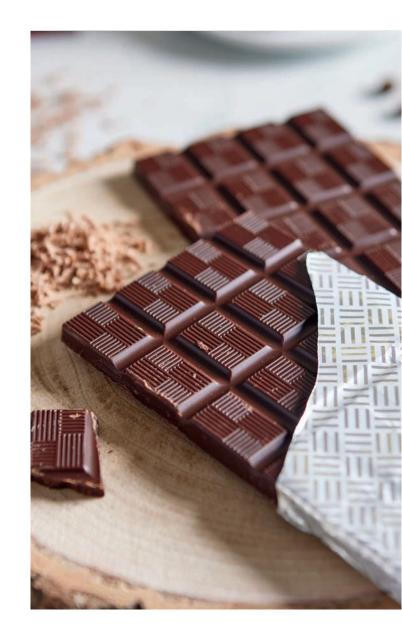

### **OUR CLASSIC CHOCOLATE BARS**

Our premium milk and dark chocolate bars are available in a variety of flavours, carefully wrapped in eye-catching, 100% recyclable packaging.

#### **DARK CHOCOLATE BAR**

Weight: 12 x 90g

Ref: BAR31A

Rich and smooth dark chocolate bar