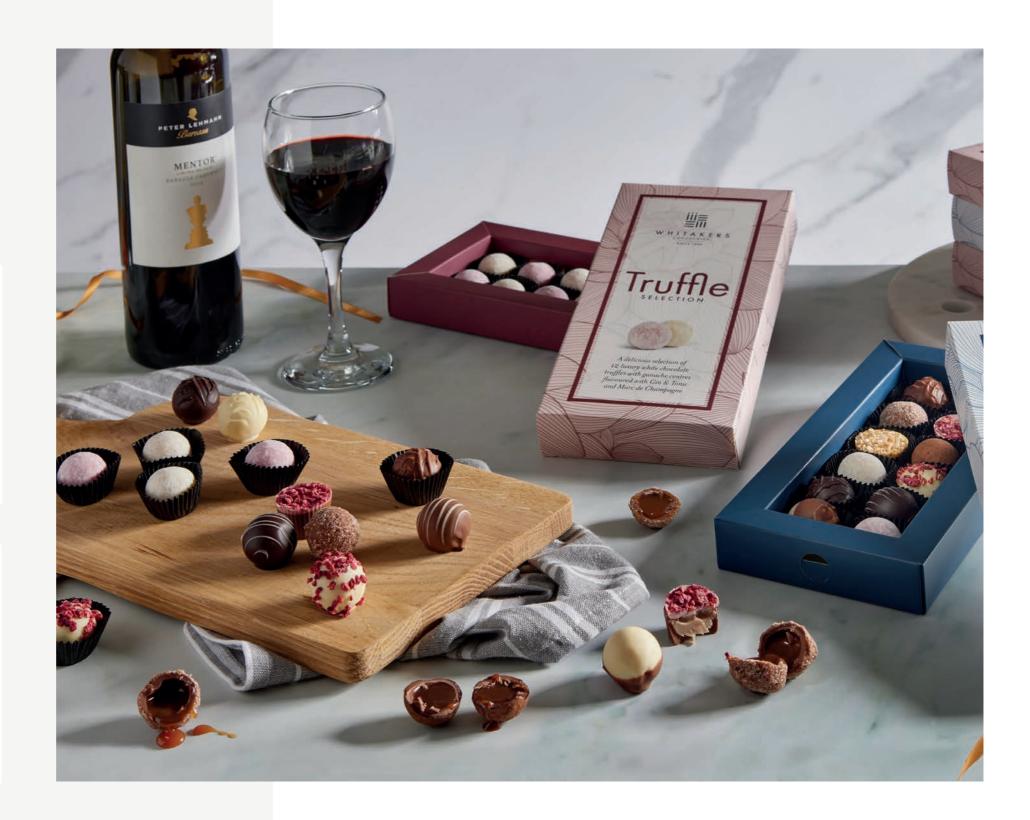

### TRUFFLE SELECTION

Our premium, luxury hand finished chocolate truffle selection containing an assortment of soft-centred chocolates and truffles, all presented in beautiful, luxe gift boxes.

## ASSORTED TRUFFLE SELECTION

A delicious selection of 12 luxury, hand-finished, milk, white and dark chocolate truffles presented in beautiful, 100% recyclable gift boxes.

Weight: **6 x 150g** 

Ref: **GIF1174** 

## CHAMPAGNE AND G&T TRUFFLE SELECTION

A delicious selection of 12 luxury hand finished white chocolate truffles with ganache centres flavoured with Gin & Tonic and Marc de Champagne, presented in beautiful, 100% recyclable gift boxes.

Weight: 6 x 150g

Ref: **GIF1175** 