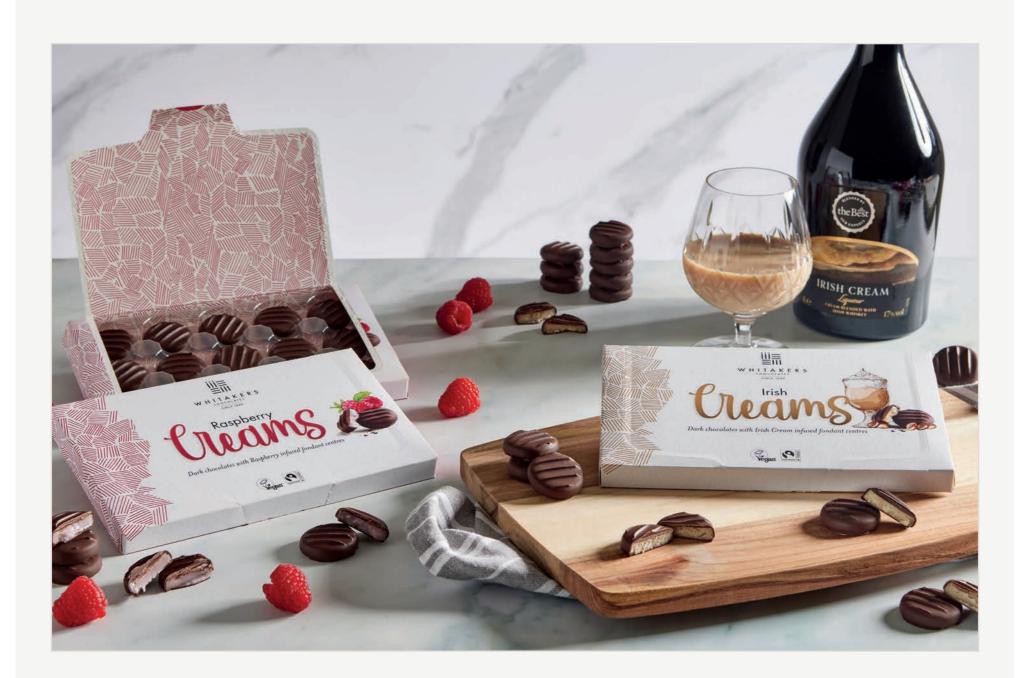

#### **RASPBERRY CREAMS**

15 cream fondants, infused with raspberry flavour and encased in our signature dark chocolate

Weight: 14 x 150g

Ref: CRE27

Behind the product: We've created this brand new flavour for 2023 because we can't get enough Raspberry.

It's fresh, fruity and works so well with our signature dark chocolate.

Plus, Raspberry compliments the rest of our fruit range beautifully.

#### **IRISH CREAMS**

15 cream fondants, infused with Irish liquour flavour and encased in our signature dark chocolate

Weight: 14 x 150g

Ref: CRE26

Behind the product: We've created this brand new flavour for 2023 because it's what our customers want.

We constantly ask what new flavours our customers would like to see. These Irish Creams were a standout flavour and perfect for the festive season.