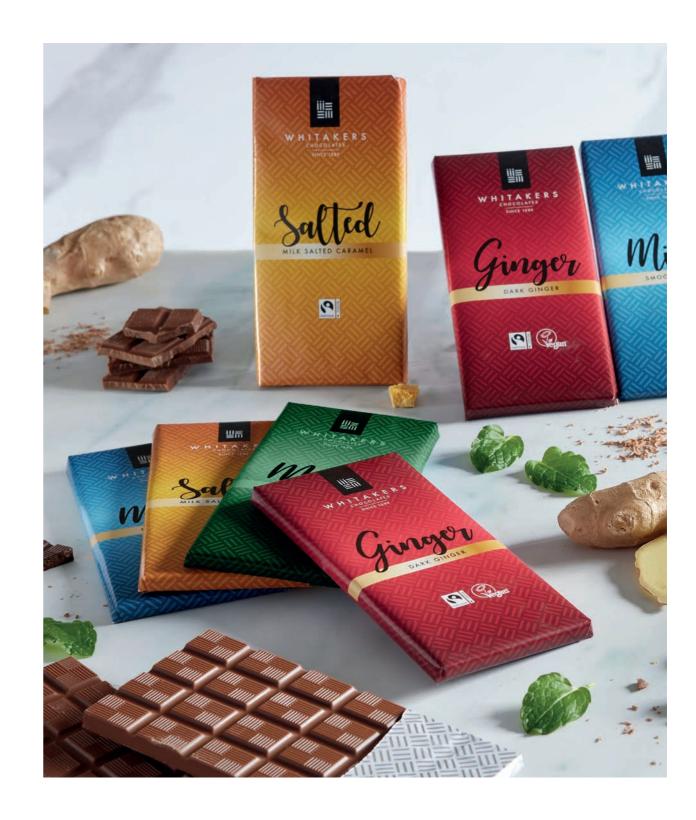

### **OUR CLASSIC CHOCOLATE BARS**

Our premium milk and dark chocolate bars are available in a variety of flavours, carefully wrapped in eye-catching, 100% recyclable packaging.

#### **MILK CHOCOLATE BAR**

**S Z** 

Weight: 12 x 90g

Ref: BAR20A

Super smooth and creamy milk chocolate bar

#### MILK SALTED CARAMEL CHOCOLATE BAR

Weight: 12 x 90g

Ref: BAR30A

Milk chocolate infused with sea salt and caramel flavour

#### **DARK CHOCOLATE BAR**

Weight: 12 x 90g

Ref: BAR31A

Rich and smooth dark chocolate bar

#### **DARK MINT CHOCOLATE BAR**

Weight: 12 x 90g

Ref: BAR32A

Rich and smooth dark chocolate infused with peppermint oil

#### DARK GINGER CHOCOLATE BAR

Weight: 12 x 90g

Ref: BAR33A

Rich and smooth dark chocolate bars infused with ginger oil