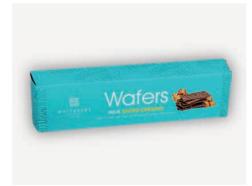

### **CHOCOLATE WAFERS**

We've been using our chocolate wafers recipe for over 130 years. Delicious dark and milk chocolate thins with crispy sugar inclusions, available in four amazing flavours. Presented in beautiful, 100% recyclable packaging.

## MILK ORANGE WAFERS

**S Z** 

Milk chocolate & sugar inclusions infused with orange oil

Weight: 12 x 175g Ref: WAF07