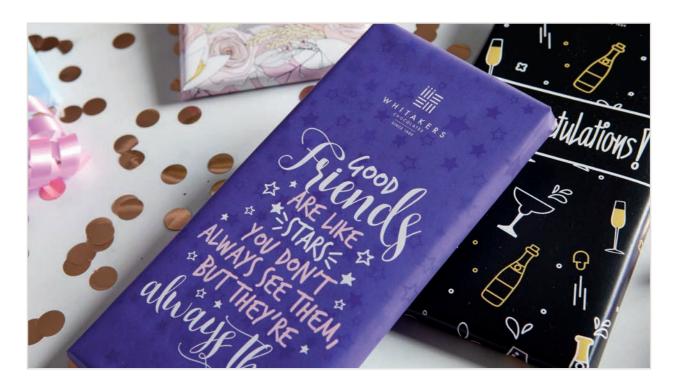

### **GIFT THEMED CHOCOLATE BARS**

Looking for the perfect gift? Why not say it with chocolate. From birthday wishes, to anniversary and good luck messages. We think this beats a card any day. § &

#### **CELEBRATION MILK CHOCOLATE BAR**

Weight: 12 x 90g

Ref: **WB228** 

This bar is perfect for celebrating any special occasion

#### **GOOD FRIENDS MILK CHOCOLATE BAR**

Weight: 12 x 90g

Ref: **WB230** 

Show your friends how much you care with a bar of chocolate