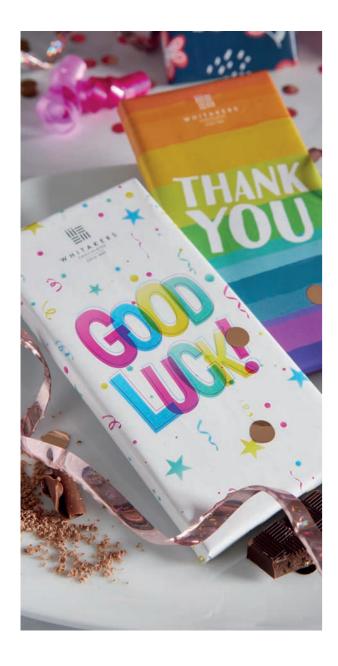

### **GIFT THEMED CHOCOLATE BARS**

Looking for the perfect gift? Why not say it with chocolate. From birthday wishes, to anniversary and good luck messages. We think this beats a card any day. § &

#### **GOOD LUCK MILK CHOCOLATE BAR**

Weight: 12 x 90g

Ref: **WB229** 

Wish someone good luck with a smooth milk chocolate bar