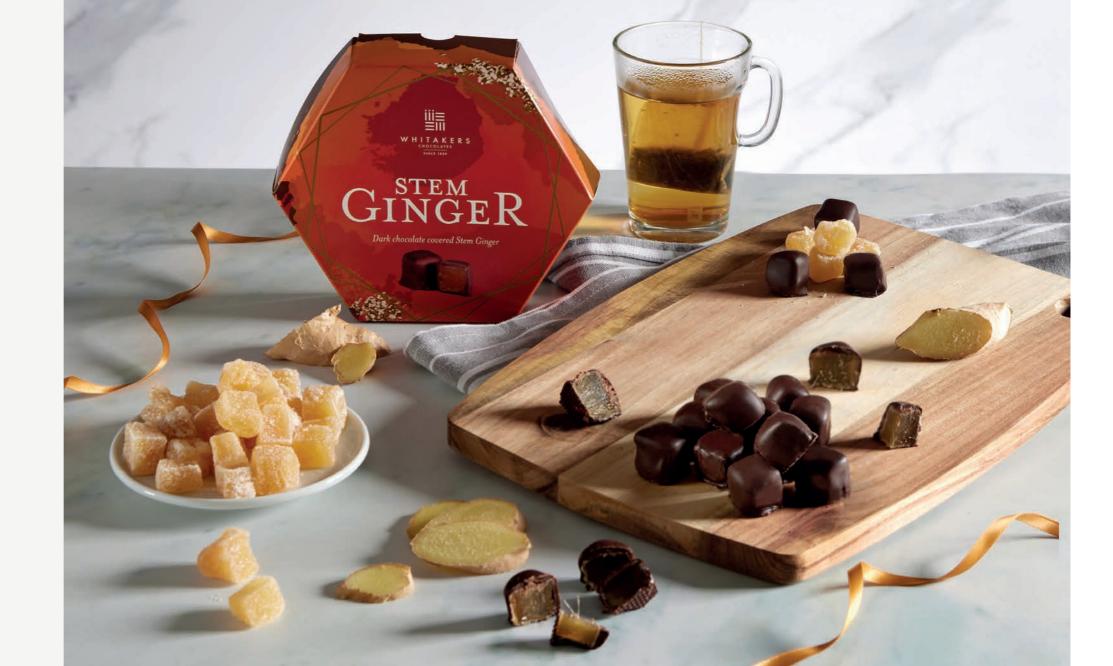

## **STEM GINGER**

The perfect seasonal treat. Bites of peeled ginger, preserved in a sugar syrup, then coated in our rich dark chocolate.

Available seasonally throughout September to December.

**STEM GINGER** 

**S B** 

Weight: **6 x 180g** 

Ref: GIN03