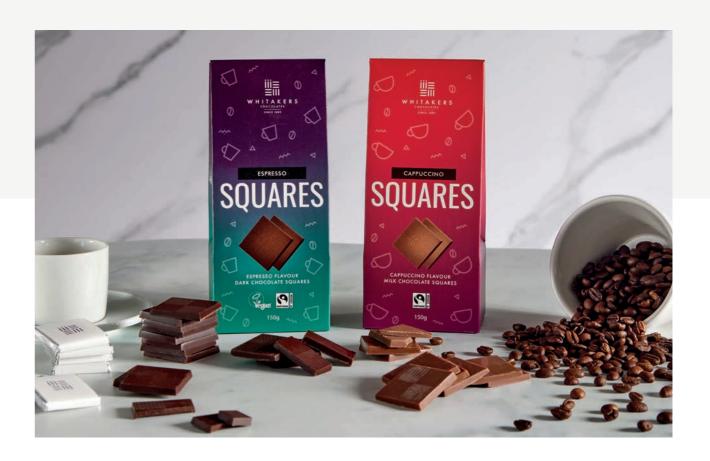

### **NOW INTRODUCING**

Two brand new flavours for 2023! Choose between rich dark chocolate infused with espresso flavour, and smooth milk chocolate infused with cappuccino flavour.

DARK CHOCOLATE ESPRESSO SQUARES

 $\mathbf{S}_{\mathbf{S}}$ 

MILK CHOCOLATE CAPPUCINO SQUARES

Weight: **12 x 150g** Ref: **SQR03**  Weight: **12 x 150g** Ref: **SQR04** 