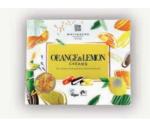

### SIGNATURE COLLECTIONS

Our Signature Collection are a hand-picked range of our finest chocolates, using a variety of flavour combinations to bring you the ultimate Whitakers Chocolates experience.

Each Signature Collection is presented in a beautiful 100% recyclable gift box making these the perfect gift for any occasion.

#### MINT COLLECTION

**S Ø** 

Weight: 8 x 170g

Ref: ACE25

A selection of 26 individually wrapped dark and milk chocolate neapolitans, crisps and creams, infused with peppermint oil

#### **ROSE & VIOLET CREAMS**

**VSX** 

Weight: 8 x 200g

Ref: ACE26

A selection of 24 individually foil wrapped dark chocolate creams with rose and violet flavour infused fondant centres

#### **ORANGE & LEMON CREAMS**

(V) (S) (X)

Weight: 8 x 200g

Ref: ACE27

A selection of 24 individually foil wrapped dark chocolate creams with orange & lemon oil infused fondant centres

#### COFFEE COLLECTION

Weight: 8 x 170g

Ref: ACE28

A selection of 26 individually wrapped dark and milk chocolate neapolitans, crisps, and creams infused with coffee flavours

#### **MIXED FRUIT CREAMS**

Weight: 8 x 200g

Ref: ACE29

A selection of 24 individually foil wrapped dark chocolate creams with fruit infused fondant centres