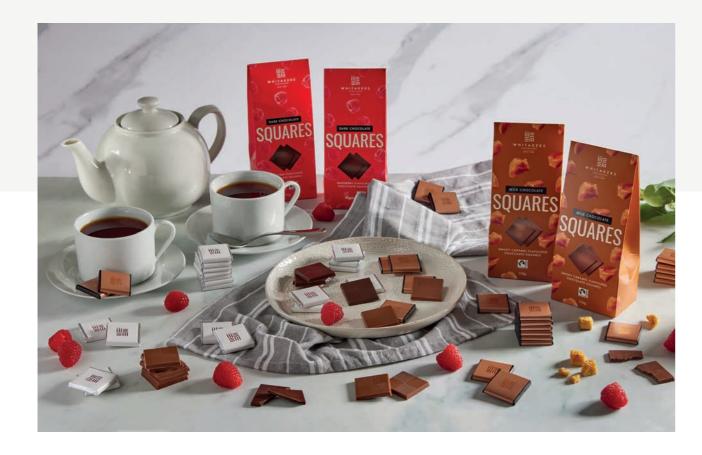

### **CHOCOLATE SQUARES**

Individually wrapped chocolate neapolitan squares. Choose between rich dark chocolate infused with raspberry flavour, and smooth milk chocolate infused with sea salt and caramel flavour.

MILK CHOCOLATE SMOKY SALTED CARAMEL SQUARES

Weight: **12 x 150g**Ref: **SQR01** 

DARK CHOCOLATE RASPBERRY SQUARES

**99** 

Weight: **12 x 150g** Ref: **SQR02** 