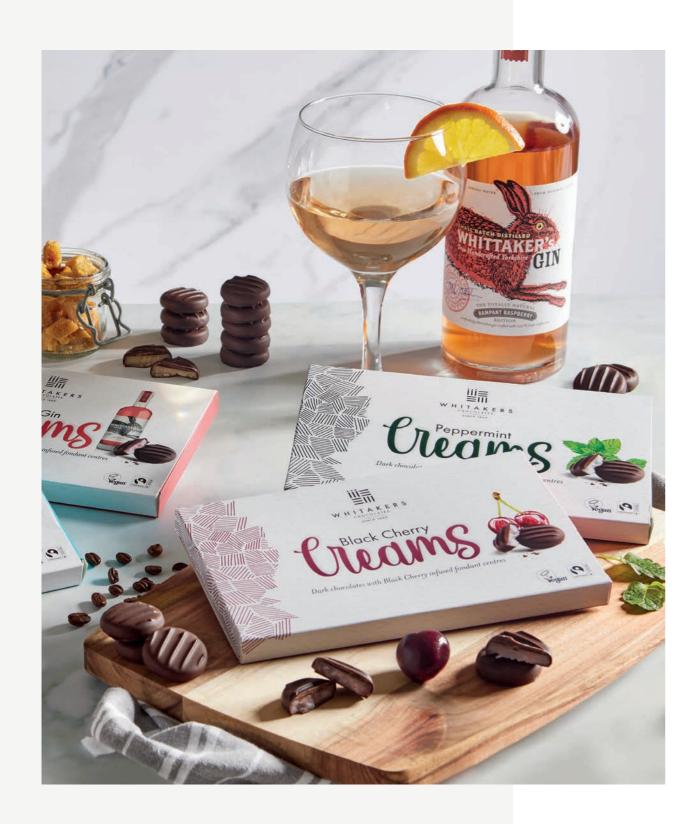

### **CHOCOLATE FONDANT CREAMS**

All of our chocolate fondant creams are made using the finest ingredients and Fairtrade Cocoa. Available in a variety of flavours enrobed in our signature rich & smooth dark chocolate, presented in a beautiful, 100% recyclable gift box.

## BLACK CHERRY CREAMS

15 cream fondants infused with black cherry flavour

Weight: **14 x 150g** Ref: **CRE19** 

## PEPPERMINT CREAMS

15 cream fondants infused with peppermint oil

Weight: **14 x 150g** Ref: **CRE25** 