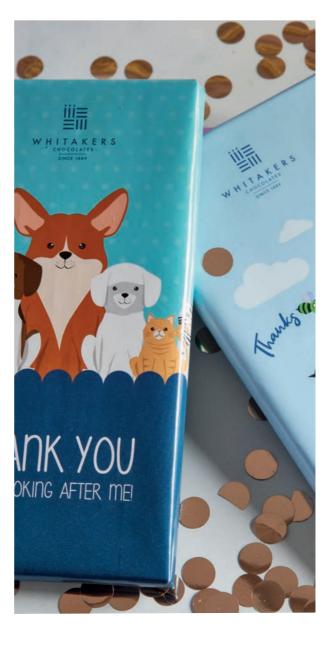

### THANK YOU (PETS) MILK CHOCOLATE BAR

Weight: 12 x 90g

Ref: WB232

The perfect treat to say thank you for looking after your pet